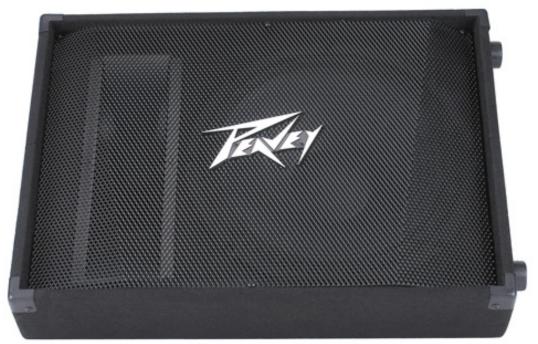

## **PV® 15M**

## **OVERVIEW**

Hear the whole band with astonishing clarity and punch! The PV 15M is a two-way system with a 15-inch Sheffield® Pro 1500+<sup>TM</sup> premium woofer and a 14T<sup>TM</sup> 1.4-inch titanium-diaphragm compression driver (no piezos) coupled to a constant-directivity horn with Sound Guard<sup>TM</sup> IV high-frequency driver protection. It is rated at 500 watts program and 1,000 watts peak power handling capability. This rugged trapezoidal enclosure can be angled at either 30 or 45 degrees from the floor in addition to being pole mounted. Two 1/4-inch, full-range parallel inputs allow easy daisy chaining.

## **FEATURES**

- Two-way floor monitor
- 68 Hz to 17 kHz
- 15" Sheffield Pro 1500+ woofer w/ 2.5" voice coil
- 14T compression driver w/ titanium diaphragm
- 500 W program power handling
- Sound Guard IV tweeter protection
- carpet covering
- steel handle
- Heavy duty metal grille
- die-cast aluminum pole mount
- 90 x 40 CD horn
- Weight Unpacked: 39.00 lb(17.69 kg)
- Weight Packed: 45.00 lb(20.412 kg)
- Width Packed: 19.37"(49.1998 cm)
- Height Packed: 26.37"(66.9798 cm)
- Depth Packed: 14.25"(36.195 cm)